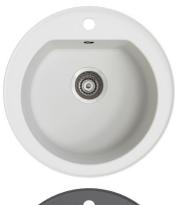

Single round bowl sink with integrated overflow

ORDER CODE Arqstone colour: BLACK Order code: 191074 191075 191076

COLOURS Available in Arqstone white, grey and black

OVERFLOW Integrated overflow

90 mm stainless steel basket waste WASTE

Overall size 510 mm diameter x 190 mm deep. BOWL SIZE

Bowl depth 170 mm.

Sink has integrated overflow

ARQSTONE WHITE

ARQSTONE **GREY** 

ARQSTONE BLACK

Stone sinks - Dimensions are subject to normal manufacturing variations of ±3mm.