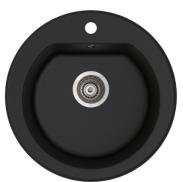

## ARQSTONE SINK

## Arqstone — engineered stone — strong, durable, natural

Argstone sinks, made in Europe from natural quartz, are extremely tough and resistant to high temperatures, scratching and stains. The high density stone surface is easy to clean and the smooth finish ensures a high level of hygiene.

- Smooth finish, made from pure natural quartz aggregate
- Suits undermount or abovemount installation
- Exceptionally strong and durable
- Deep, large capacity bowl, easy to clean corners, 10mm radii
- Stainless steel basket waste

Single round bowl sink with integrated overflow

ORDER CODE Arqstone colour: BLACK Order code: 191074 191075 191076

COLOURS Available in Arqstone white, grey and black

OVERFLOW Integrated overflow

90 mm stainless steel basket waste WASTE