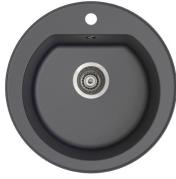

Single round bowl sink with integrated overflow

ORDER CODE Arqstone colour: BLACK Order code: 191074 191075 191076

COLOURS Available in Arqstone white, grey and black

OVERFLOW Integrated overflow

90 mm stainless steel basket waste WASTE

Overall size 510 mm diameter x 190 mm deep. BOWL SIZE

Bowl depth 170 mm.

Sink has integrated overflow

ARQSTONE WHITE

ARQSTONE **GREY** 

ARQSTONE BLACK

Stone sinks - Dimensions are subject to normal manufacturing variations of ±3mm.