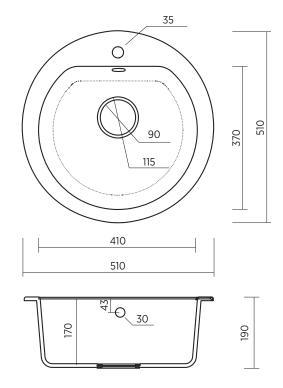

Single round bowl sink with integrated overflow

ORDER CODE Arqstone colour: BLACK Order code: 191074 191075 191076

COLOURS Available in Arqstone white, grey and black

OVERFLOW Integrated overflow

90 mm stainless steel basket waste WASTE

Overall size 510 mm diameter x 190 mm deep. BOWL SIZE

Bowl depth 170 mm.

Sink has integrated overflow

ARQSTONE WHITE

ARQSTONE **GREY** 

ARQSTONE BLACK

Stone sinks - Dimensions are subject to normal manufacturing variations of ±3mm.

bathroom | kitchen | laundry

- All measurements are in millimetres.
- Always use the actual product to verify cutout.
- Use silicone sealant. DO NOT USE EPOXY TYPE ADHESIVES.